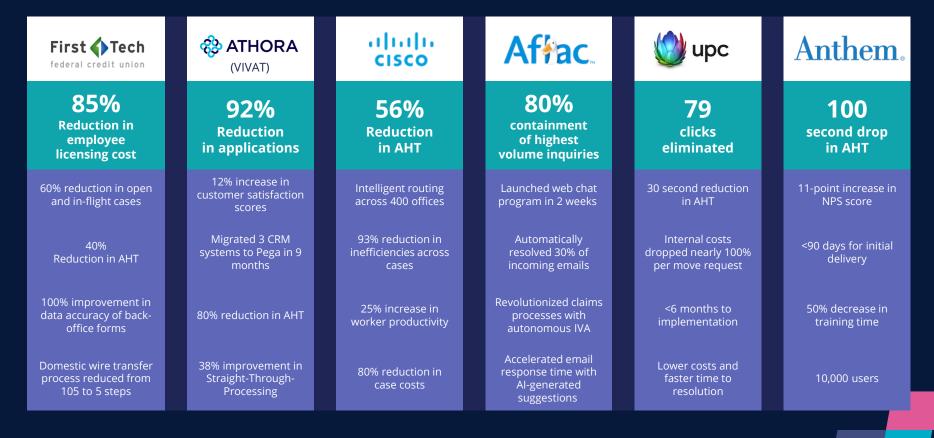

|                                 |             |                          |                                                         |                                                                 |                                                                             | Filters: All time - All activities - All types 🛛 🔻     |

## Pega customer service key capabilities



# The leader in digital transformation

"The highest reference customer scores for modeling and predicting customer behavior."

"The best ability of any CRM vendor evaluated to build, maintain and change complex use cases."

### Gartner.





#### **Real-time Interaction Management**



### **Digital process automation**



### **Conversational app development**



## A proven track record of success