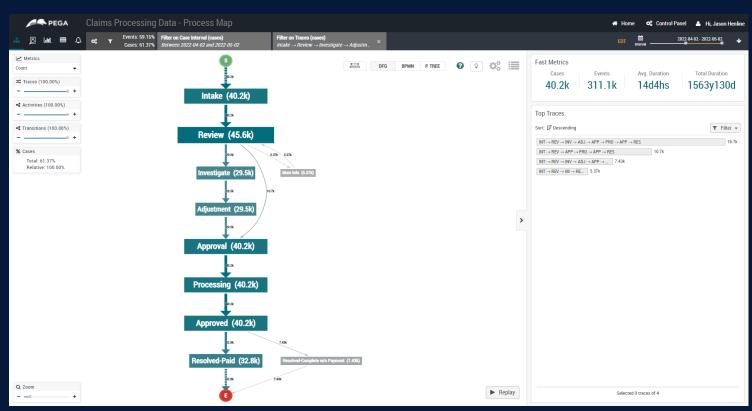

# **Process mining**

Identifying the bottlenecks

# **Process mining**

Drill in to understand the impact