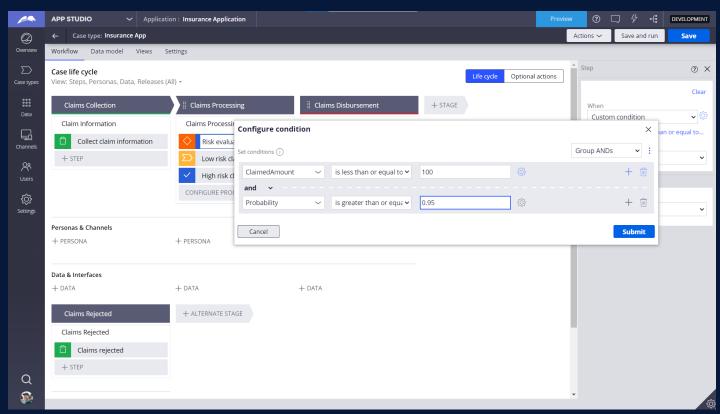

# **App studio**

Automating insurance processing

# **App studio**

## Automating insurance processing