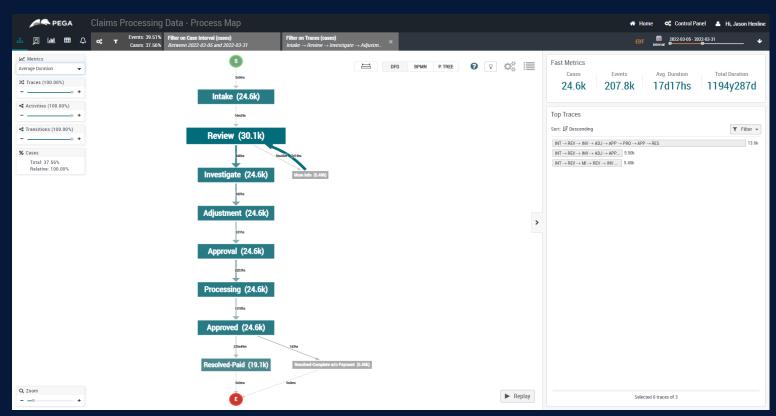

# **Process mining**

Identifying the bottlenecks

# **Process mining**

Drill in to understand the impact