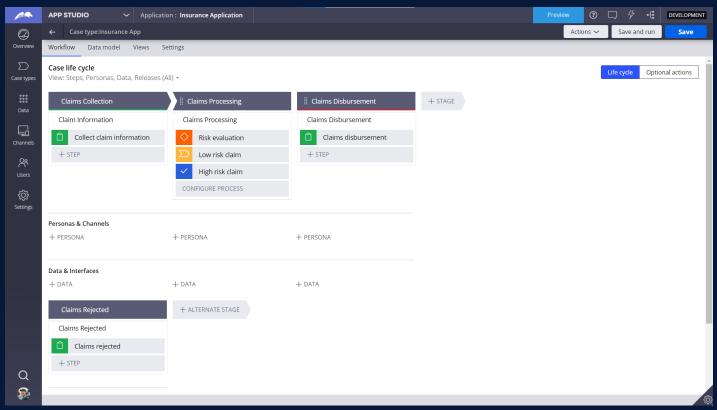

#### Pega App Studio

Rapid, Center-out™ configuration of process automation applications.

Low-code workflow Digital experiences Chat & email bots RPA