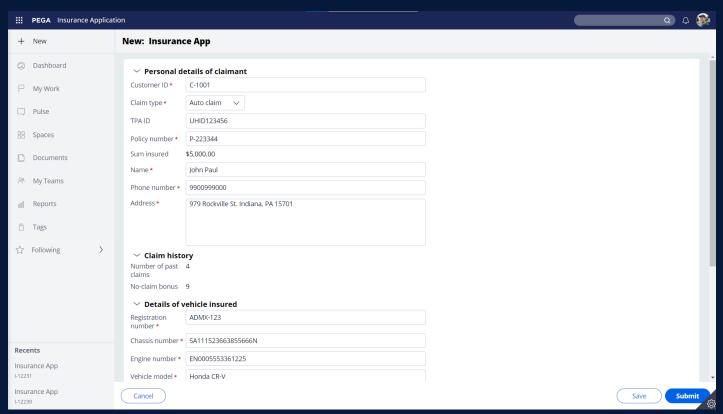

# **App studio**

Automating insurance processing

# **App studio**

## Automating insurance processing