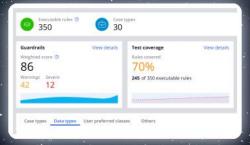

Customer Service

Shipmert

Quality Dashboard \*

Deployment Manager •

Quality Dashboard •

Robot Manager

Deployment Manager •

Integration Designer

Quality Dashboard \*

Robot Manager

Mobility

Deployment Manager •

Integration Designer

Quality Dashboard \*

Robot Manager

CUSTOMER ENGAGEMENT