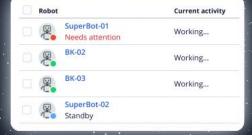

Customer Service

Shipmert

Quality Dashboard \*

Deployment Manager •

Quality Dashboard •

Robot Manager

Deployment Manager •

Integration Designer

Quality Dashboard \*

Robot Manager

Mobility

Deployment Manager •

Integration Designer

Quality Dashboard \*

Robot Manager

CUSTOMER ENGAGEMENT