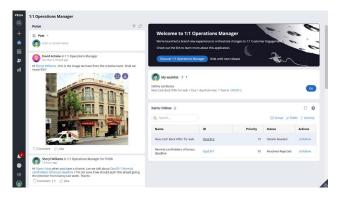

# Create new, empathetic experiences with 1:1 Operations Manager

After a need is identified, Pega 1:1 Operations Manager provides a one-stop shop for business users to plan, build, test, and deploy changes to next-best-action strategies – improving your ability to respond to customer needs, competitive threats, or market changes in real time.

Identify and profile underserved customers to increase empathetic engagement with Value Finder.

Submit, prioritize, and manage change requests with 1:1 Operations Manager.

Proactively monitor next-best-action performance with Action Performance Tracker.