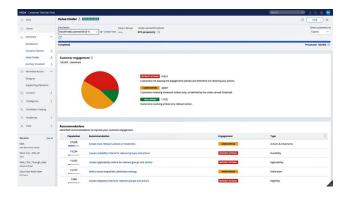

# Identify underserved customers with Value Finder

Pega's Value Finder analyzes each next-best-action strategy to identify underserved customers who aren't receiving the kind of high-propensity messages required to keep them engaged and maintain a healthy customer relationship. Value Finder then profiles each underserved group so you can adjust your engagement policies or create new actions and treatments designed to meet their specific needs. It's a win-win. Your customers get a more relevant experience – and you get the opportunity to expand your relationship.

Identify and profile underserved customers to increase empathetic engagement with Value Finder.

Submit, prioritize, and manage change requests with 1:1 Operations Manager.

Proactively monitor next-best-action performance with Action Performance Tracker.