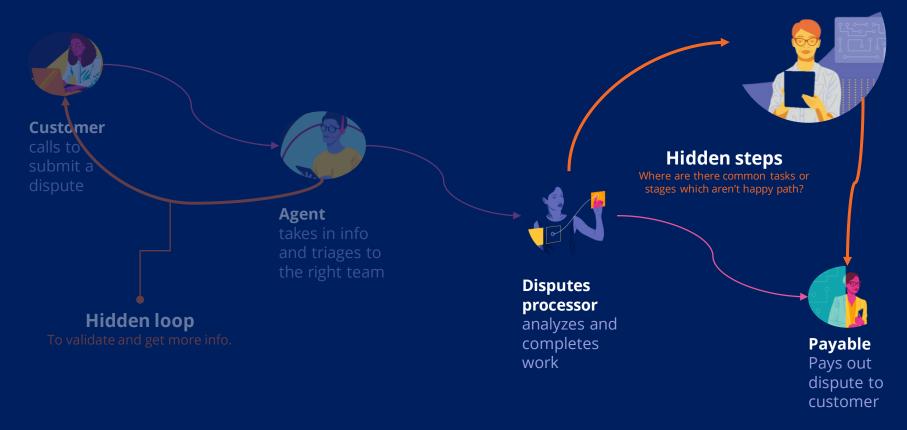

## What you think is going on

## But there are loops and rework

## What's actually going on