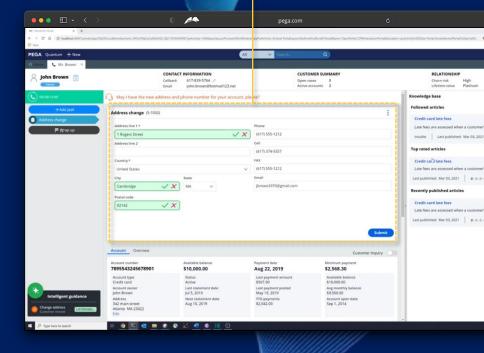

### **Center-out™ Business Architecture**

Put the customer journey, workflows, and decisions in the center

Employee portals & Customer

Service

app

Desktop

Native mobile

Understand chat & email with Al

Understand chat & email with Al