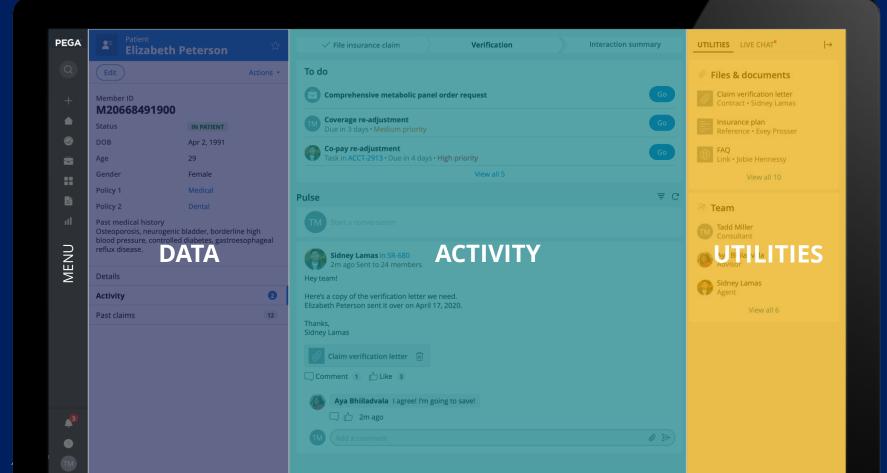

## Workflow automation powered by case management

Low-code App Studio enables business and IT to collaborate to create the right workflows

Define data, people and process with workflow automation powered by case management

Add Al powered automations and decisions into any workflow

### What is a case?

Workflow automation powered by Case Management

A **case** represents the work that an organization performs to achieve an outcome. The case provides the unified context for your processes, logic, data, and intelligence.