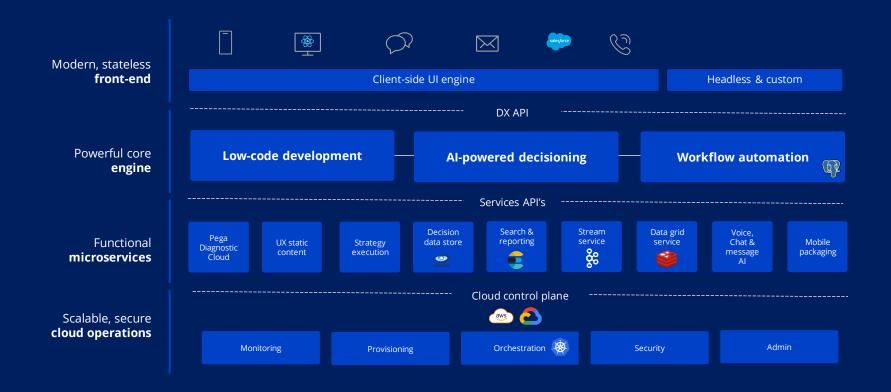

ll applications **Process Al and Process Mining** Gradient explanation Mining alerts Turnkey predictions for mining, SLA, case classification, and NLP extraction Optimize engagement & Boost widget (Beta) processes with Al-powered decisioning Surface Call center automation Auto-form Auto-launch Script Real-time voice-driven Next Best Action contextual cases adherence Voice Al knowledge Embed in Publish custom UI components for use in low-code apps Custom UI & headless workflow DX API Web Salesforce embed Simplify operations of Lightning DX API mission critical applications with an enterprise-grade Google architecture & cloud Scale & security anywhere New Deliver cloud-native scale, security, and flexibility Cloud microservices choice Cloud-choice



## **Pega Platform Cloud Architecture**