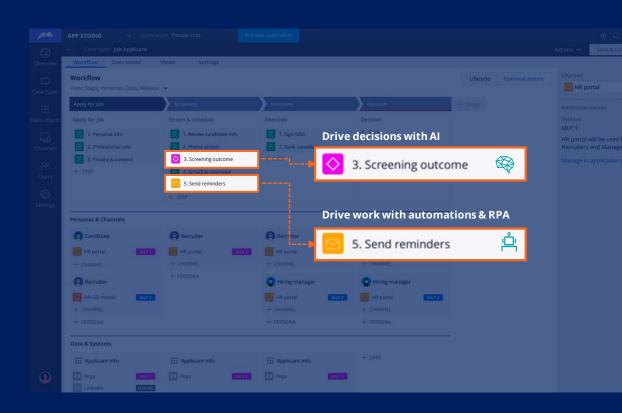

## Workflow automation powered by case management

Low-code App Studio enables business and IT to collaborate to create the right workflows

Define data, people and process with workflow automation powered by case management

Add Al powered automations and decisions into any workflow

## Deliver intelligent automation

Leverage AI and RPA to automate decisions and optimize future process execution

Define data, people and process with workflow automation powered by case management

Add Al powered automations and decisions into any workflow

### What is a case?

Workflow automation powered by Case Management

A **case** represents the work that an organization performs to achieve an outcome. The case provides the unified context for your processes, logic, data, and intelligence.