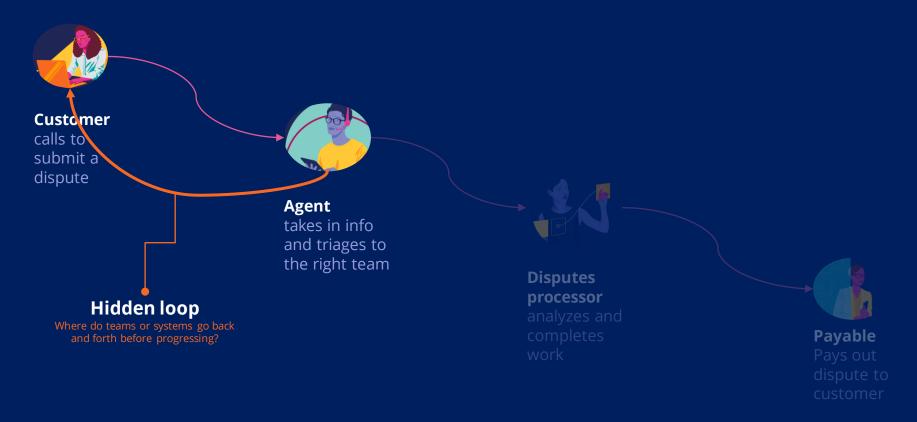

## But there are loops and rework

## **And non-conformant processes**

### And slowdowns

## What's actually going on