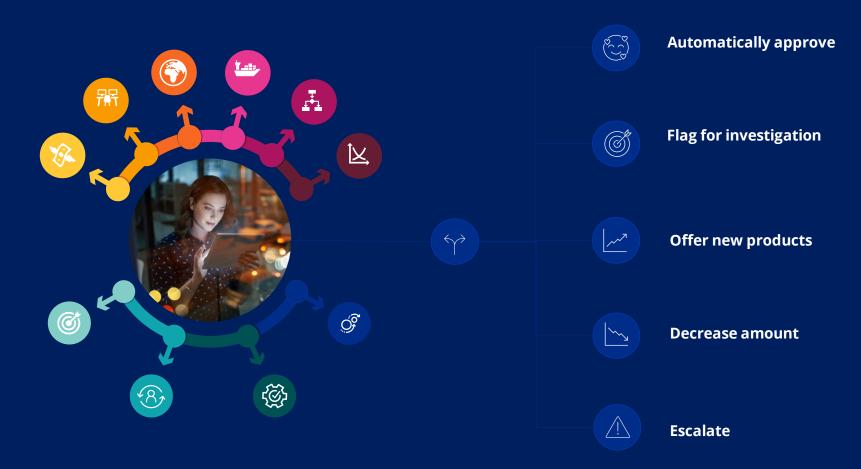

### Real-time AI to arbitrate the Next best action

Incoming Data Triggers Constant Re-Decisioning (<200 ms)

#### **Next Best Action**

**Proactive Retention Offer** 

- Sales Offers
- Retention Offers
- Pre-Emptive Service Nudges
- Nurture Messages