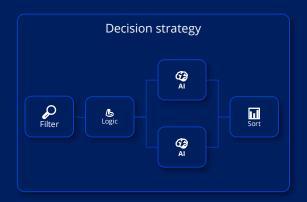

### Real-time AI to arbitrate the Next best action

Incoming Data Triggers Constant Re-Decisioning (<200 ms)