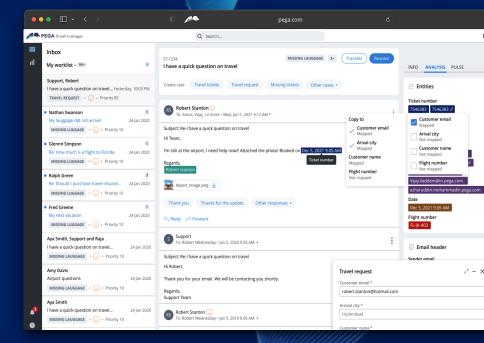

## Workflow automation powered by case management

Low-code App Studio enables business and IT to collaborate to create the right workflows

Define data, people and process with workflow automation powered by case management

Add Al powered automations and decisions into any workflow

## Deliver intelligent automation

Leverage AI and RPA to automate decisions and optimize future process execution

Define data, people and process with workflow automation powered by case management

Add Al powered automations and decisions into any workflow

### What is a case?

Workflow automation powered by Case Management

A **case** represents the work that an organization performs to achieve an outcome. The case provides the unified context for your processes, logic, data, and intelligence.