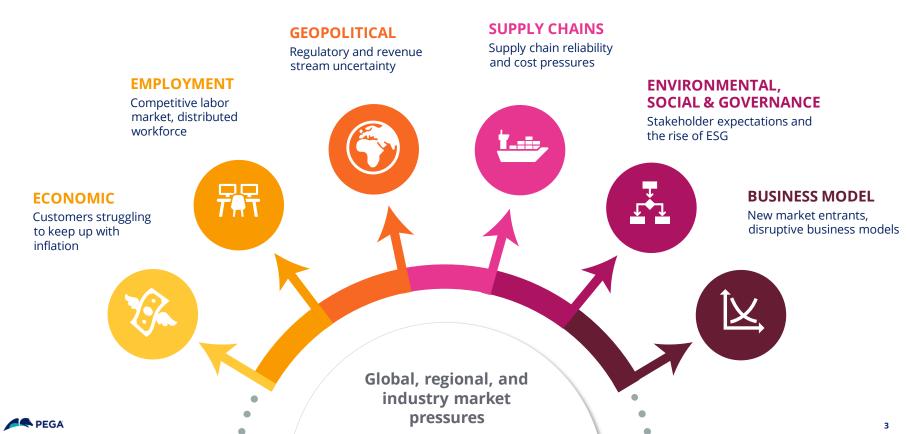

#### **Complex forces are driving disruption**

making things harder than ever for your customers and your business

AUTONOMOUS

Organizations are looking to better align and become more autonomous across their operations, service, and engagement

96%

operations leaders say building an adaptable business is a priority

25% say they're an intelligent automation enterprise

There is no finish line.

You can't stop the rate of change.