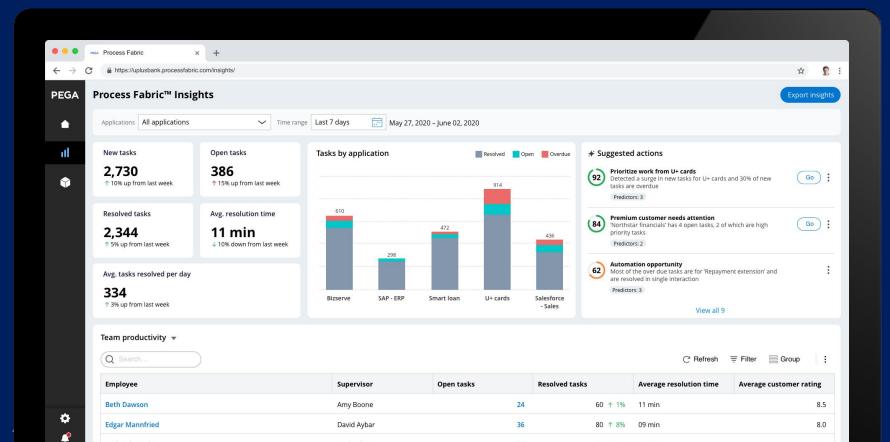

## Provide transparency across your organization.

Build tailored reports & worklists which showcase progress toward your goals.