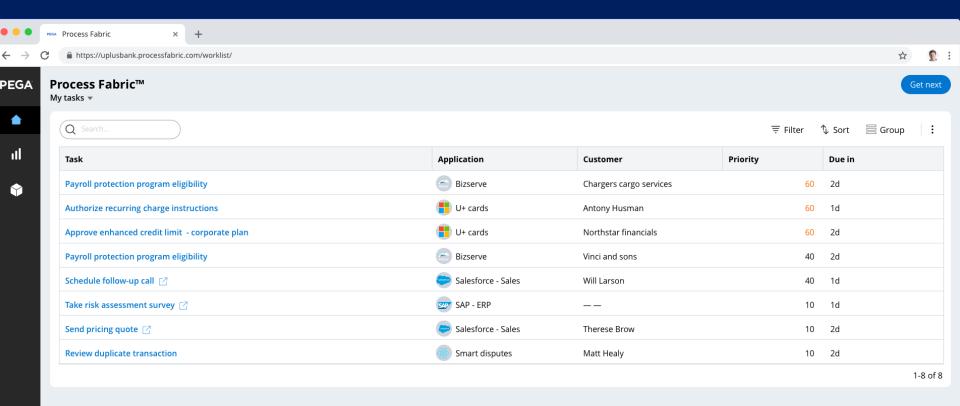

## Route, assign, and prioritize across your organization.

## Provide transparency across your organization.

Build tailored reports & worklists which showcase progress toward your goals.