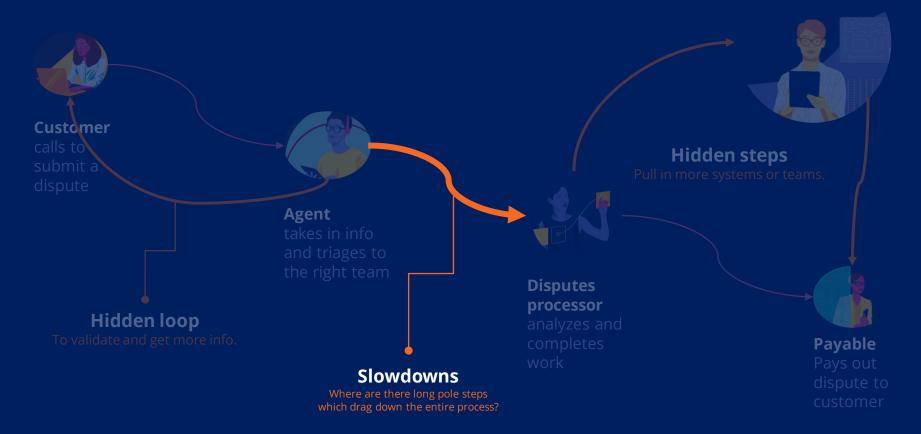

## **And non-conformant processes**

### And slowdowns

## What's actually going on