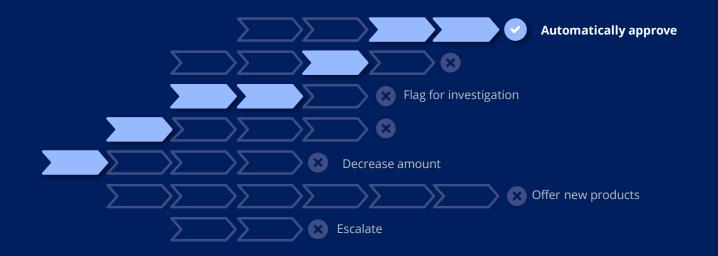

### Real-time AI to arbitrate the Next best action

Incoming Data Triggers Constant Re-Decisioning (<200 ms)

#### **Next Best Action**

**Proactive Retention Offer** 

- Sales Offers
- Retention Offers
- Pre-Emptive Service Nudges
- Nurture Messages