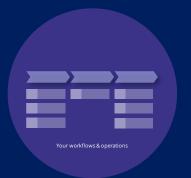

### Real-time AI to arbitrate the Next best action

Incoming Data Triggers Constant Re-Decisioning (<200 ms)