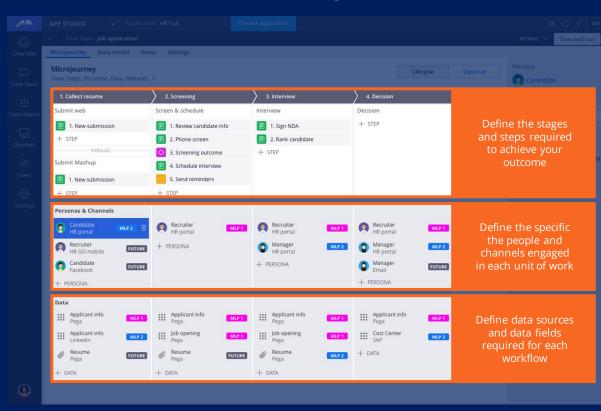

## Workflow automation powered by case management

Low-code App Studio enables business and IT to collaborate to create the right workflows

Define data, people and process with workflow automation powered by case management

Add Al powered automations and decisions into any workflow

## Deliver intelligent automation

Leverage AI and RPA to automate decisions and optimize future process execution

Define data, people and process with workflow automation powered by case management

Add Al powered automations and decisions into any workflow

### What is a case?

Workflow automation powered by Case Management

A **case** represents the work that an organization performs to achieve an outcome. The case provides the unified context for your processes, logic, data, and intelligence.