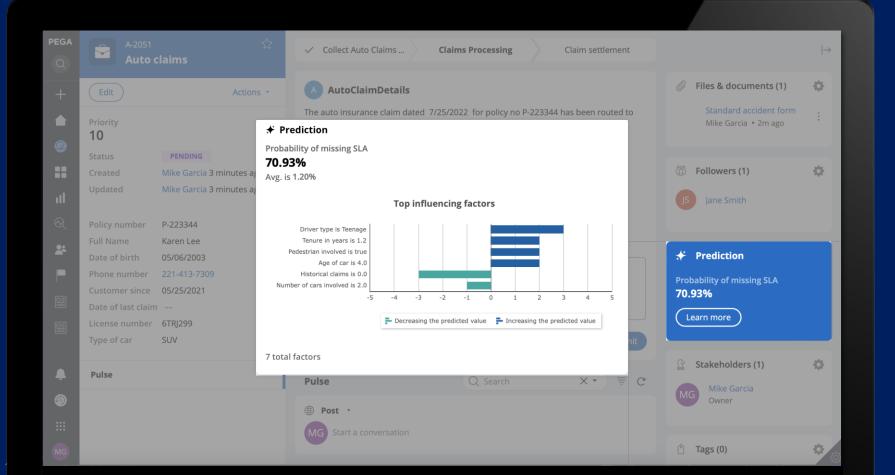

#### **Transparent**

Insight & audit into the key factors which drove AI to make the decision it did.

#### Governed

Decisions which operate within boundaries – and are guided seamlessly by Al, rules, and people.

#### **Trustworthy**

Monitoring & alerts which ensure Ai is operating responsibly and effectively.

Engage with intelligence & personalization

Self-service Chat & ema Voice Al

Align your workforce to your strategy