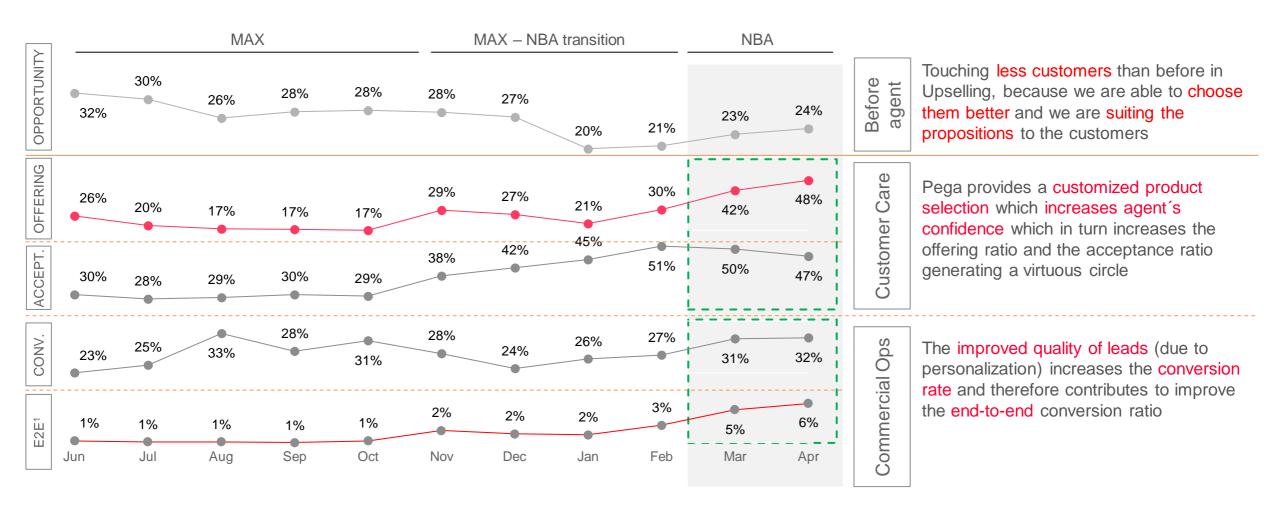

#### **Pega Community Forum | The results**

X6 increase in upselling

34% service adoption

+16% technician upsell

+9% point improvement in retention

#### Pega Community Forum | Convincing results in spain