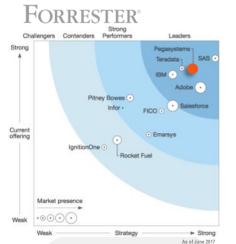

#### Gartner.

CUSTOMER ENGAGEMENT

DIGITAL PROCESS AUTOMATION

REAL-TIME DECISIONS & AI

END-TO-END WORK MANAGEMENT

"The highest reference customer rating for customer usability.

The best ability to build, maintain, and change complex cases.

The highest overall product satisfaction ratings."

**Gartner** 

HM Revenue & Customs

TÜRKİYE \$\ \BANKASI