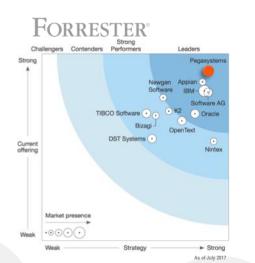

#### Gartner.

CUSTOMER ENGAGEMENT

DIGITAL PROCESS AUTOMATION

REAL-TIME DECISIONS & AI

END-TO-END WORK MANAGEMENT

"The highest reference customer rating for customer usability.

The best ability to build, maintain, and change complex cases.

The highest overall product satisfaction ratings."

**Gartner** 

HM Revenue & Customs

TÜRKİYE \$\ \BANKASI