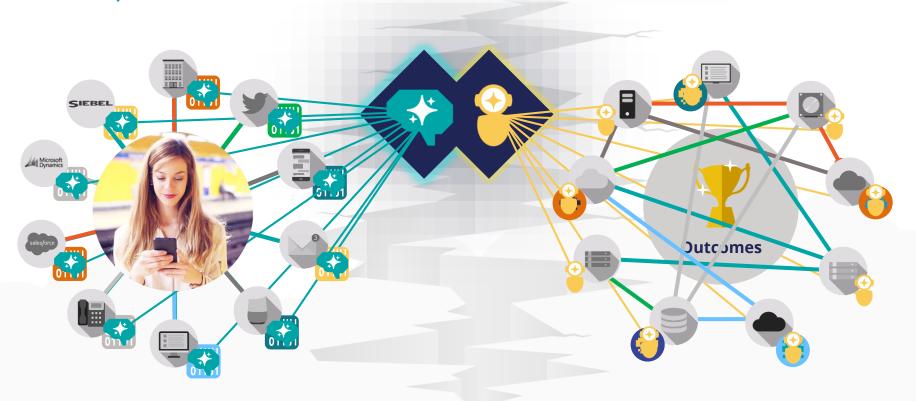

# These 3 mistakes create... The Digital Gap SIEBEL J1010 J1010 01101

**Bridging the Gap Realtime, Omni-channel AI and End-to-end Automation & Robotics** 