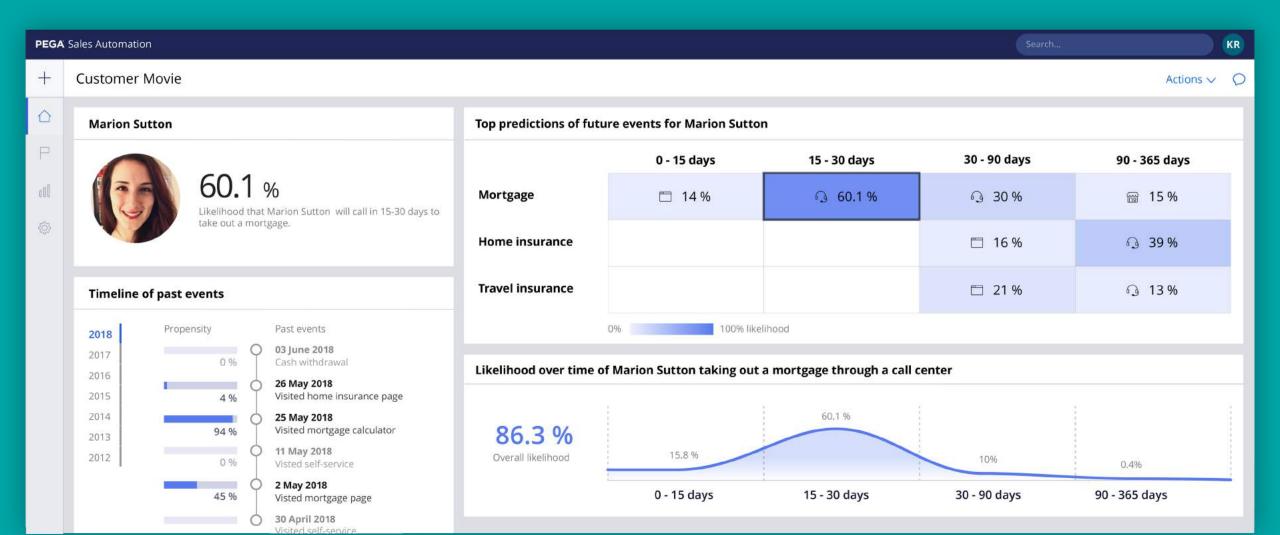

### CUSTOMER SERVICE AI-AUGMENTED AGENT

20.0

**PEGA** Workforce Intelligence 〈 繭 October 10 - October 16 > -4.8 **Production score Customer Operations** 3rd out of 6 departments →1 Production hours \_\_\_\_\_\_140h 5m Expected production hours \_\_\_\_\_\_300h 0m Insights The most commonly used workflow for the last week in the Banker Insight Transaction opportunity has Production trend 5 transitions across 3 apps and 5 screens 10.0 Time spent in non-work activities has dropped three percentage points to 11% for Customer Operations 8.0 We've noticed a high number of **cut/copy/paste** events between **Excel** and **Customer Service** in the **last week**. This may be an automation or integration opportunity to improve efficiency. 6.0 Showing 3 of 7 insights. See all insights 4.0 2.0 000 == How is time spent? 10/10 10/12 10/14 Production Other Work Non-work Idle Unknown 10/16 80.0 Where is time spent? All Categories ▼ 60.0 Rank Application Hours 40.0 Banking 80h 4m