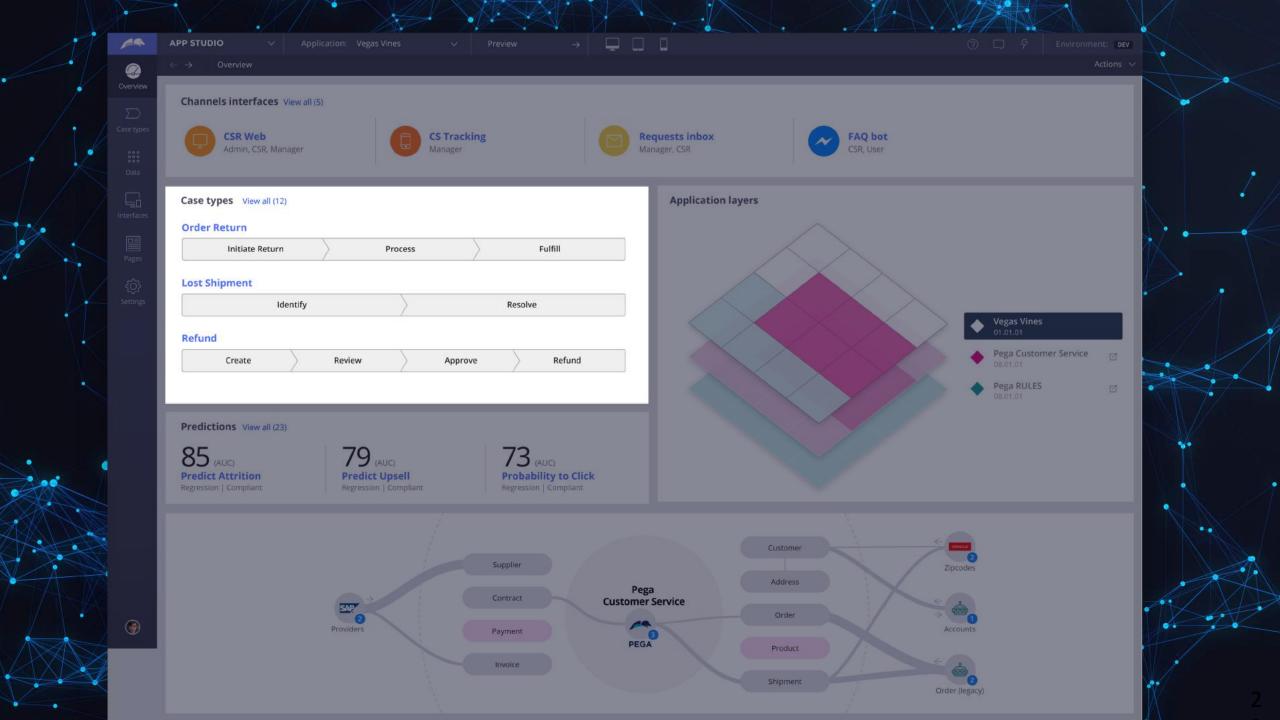

### CUSTOMER SERVICE AI-AUGMENTED AGENT

20.0

**PEGA** Workforce Intelligence 〈 繭 October 10 - October 16 > -4.8 **Production score Customer Operations** 3rd out of 6 departments →1 Production hours \_\_\_\_\_\_140h 5m Expected production hours \_\_\_\_\_\_300h 0m Insights The most commonly used workflow for the last week in the Banker Insight Transaction opportunity has Production trend 5 transitions across 3 apps and 5 screens 10.0 Time spent in non-work activities has dropped three percentage points to 11% for Customer Operations 8.0 We've noticed a high number of **cut/copy/paste** events between **Excel** and **Customer Service** in the **last week**. This may be an automation or integration opportunity to improve efficiency. 6.0 Showing 3 of 7 insights. See all insights 4.0 2.0 000 == How is time spent? 10/10 10/12 10/14 Production Other Work Non-work Idle Unknown 10/16 80.0 Where is time spent? All Categories ▼ 60.0 Rank Application Hours 40.0 Banking 80h 4m