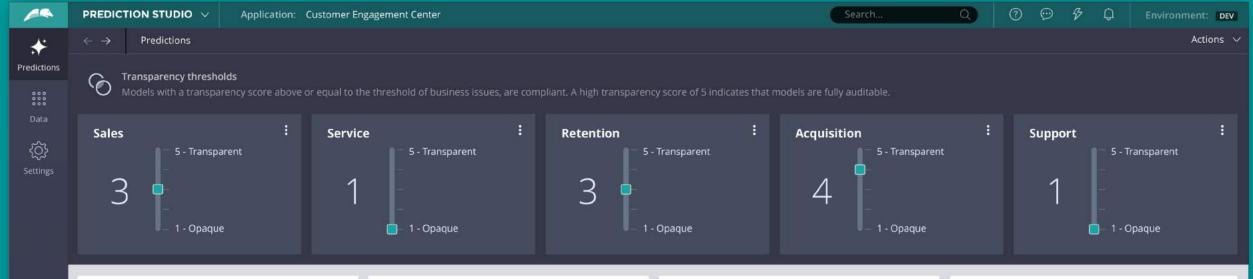

### CUSTOMER SERVICE AI-AUGMENTED AGENT

20.0

**PEGA** Workforce Intelligence 〈 繭 October 10 - October 16 > -4.8 **Production score Customer Operations** 3rd out of 6 departments →1 Production hours \_\_\_\_\_\_140h 5m Expected production hours \_\_\_\_\_\_300h 0m Insights The most commonly used workflow for the last week in the Banker Insight Transaction opportunity has Production trend 5 transitions across 3 apps and 5 screens 10.0 Time spent in non-work activities has dropped three percentage points to 11% for Customer Operations 8.0 We've noticed a high number of **cut/copy/paste** events between **Excel** and **Customer Service** in the **last week**. This may be an automation or integration opportunity to improve efficiency. 6.0 Showing 3 of 7 insights. See all insights 4.0 2.0 000 == How is time spent? 10/10 10/12 10/14 Production Other Work Non-work Idle Unknown 10/16 80.0 Where is time spent? All Categories ▼ 60.0 Rank Application Hours 40.0 Banking 80h 4m