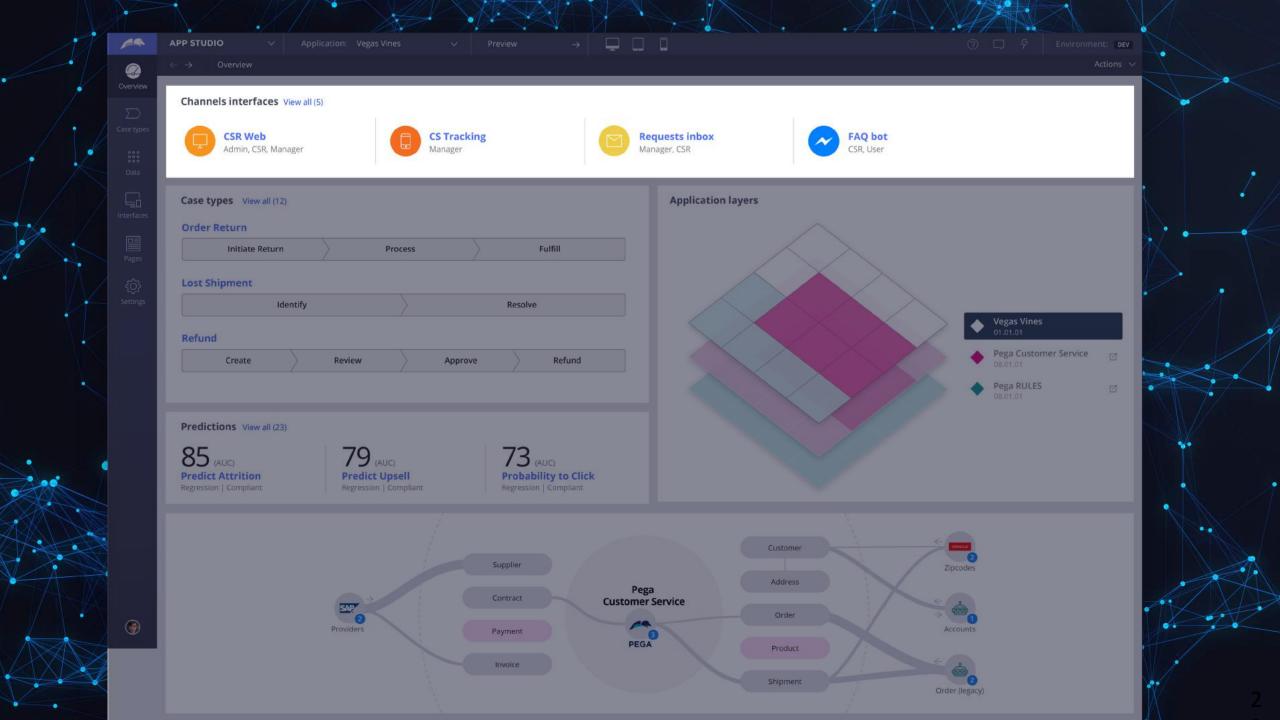

### CUSTOMER SERVICE AI-AUGMENTED AGENT

20.0

**PEGA** Workforce Intelligence 〈 繭 October 10 - October 16 > -4.8 **Production score Customer Operations** 3rd out of 6 departments →1 Production hours \_\_\_\_\_\_140h 5m Expected production hours \_\_\_\_\_\_300h 0m Insights The most commonly used workflow for the last week in the Banker Insight Transaction opportunity has Production trend 5 transitions across 3 apps and 5 screens 10.0 Time spent in non-work activities has dropped three percentage points to 11% for Customer Operations 8.0 We've noticed a high number of **cut/copy/paste** events between **Excel** and **Customer Service** in the **last week**. This may be an automation or integration opportunity to improve efficiency. 6.0 Showing 3 of 7 insights. See all insights 4.0 2.0 000 == How is time spent? 10/10 10/12 10/14 Production Other Work Non-work Idle Unknown 10/16 80.0 Where is time spent? All Categories ▼ 60.0 Rank Application Hours 40.0 Banking 80h 4m