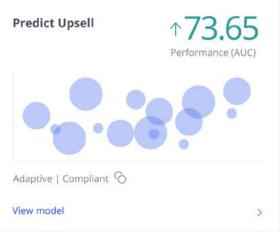

### CUSTOMER SERVICE AI-AUGMENTED AGENT

20.0

**PEGA** Workforce Intelligence 〈 繭 October 10 - October 16 > -4.8 **Production score Customer Operations** 3rd out of 6 departments →1 Production hours \_\_\_\_\_\_140h 5m Expected production hours \_\_\_\_\_\_300h 0m Insights The most commonly used workflow for the last week in the Banker Insight Transaction opportunity has Production trend 5 transitions across 3 apps and 5 screens 10.0 Time spent in non-work activities has dropped three percentage points to 11% for Customer Operations 8.0 We've noticed a high number of **cut/copy/paste** events between **Excel** and **Customer Service** in the **last week**. This may be an automation or integration opportunity to improve efficiency. 6.0 Showing 3 of 7 insights. See all insights 4.0 2.0 000 == How is time spent? 10/10 10/12 10/14 Production Other Work Non-work Idle Unknown 10/16 80.0 Where is time spent? All Categories ▼ 60.0 Rank Application Hours 40.0 Banking 80h 4m