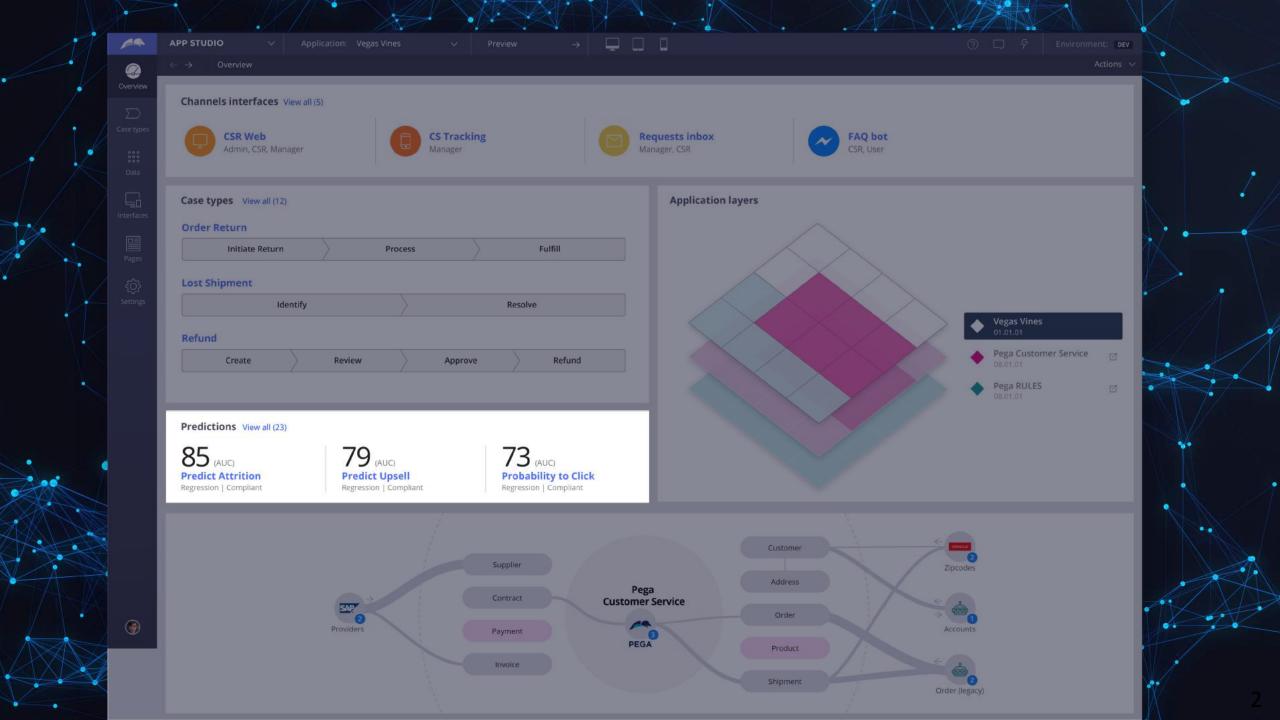

### CUSTOMER SERVICE AI-AUGMENTED AGENT

20.0

**PEGA** Workforce Intelligence 〈 繭 October 10 - October 16 > -4.8 **Production score Customer Operations** 3rd out of 6 departments →1 Production hours \_\_\_\_\_\_140h 5m Expected production hours \_\_\_\_\_\_300h 0m Insights The most commonly used workflow for the last week in the Banker Insight Transaction opportunity has Production trend 5 transitions across 3 apps and 5 screens 10.0 Time spent in non-work activities has dropped three percentage points to 11% for Customer Operations 8.0 We've noticed a high number of **cut/copy/paste** events between **Excel** and **Customer Service** in the **last week**. This may be an automation or integration opportunity to improve efficiency. 6.0 Showing 3 of 7 insights. See all insights 4.0 2.0 000 == How is time spent? 10/10 10/12 10/14 Production Other Work Non-work Idle Unknown 10/16 80.0 Where is time spent? All Categories ▼ 60.0 Rank Application Hours 40.0 Banking 80h 4m