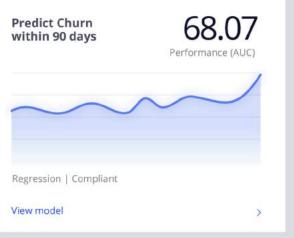

Financial Services

80h 0m

Robots (134)

PEGA Robot Manager Dashboard Packages Robots Users Issues Reports Settings **Customer Service** Th Fr Tue Wed Sat Sun Mon Assignment types 01/01 01/02 01/03 01/04 01/05 01/06 01/07 Address Change Queue: 18/50 | Completed today: 246

# Queue: 18/50 | Completed today: 246 Update Profile Queue: 52/50 | Completed today: 302 Statement Inquiry Queue: 34/50 | Completed today: 0

|   | Robot                 | Current activity | Completed | Success rate |    |
|---|-----------------------|------------------|-----------|--------------|----|
| ~ | CS-01                 | Working          | 50        | 98%          | -1 |
| ~ | CS-02 Needs attention | Working          | 50        | 30%          | :  |
| ~ | CS-03                 | Working          | 4         | 96%          | i  |
|   | CS-04                 | Waiting for work | 34        | 70%          | i  |
|   | <b>₩</b> CS-06        | Shutting down    | 50        | 96%          | :  |