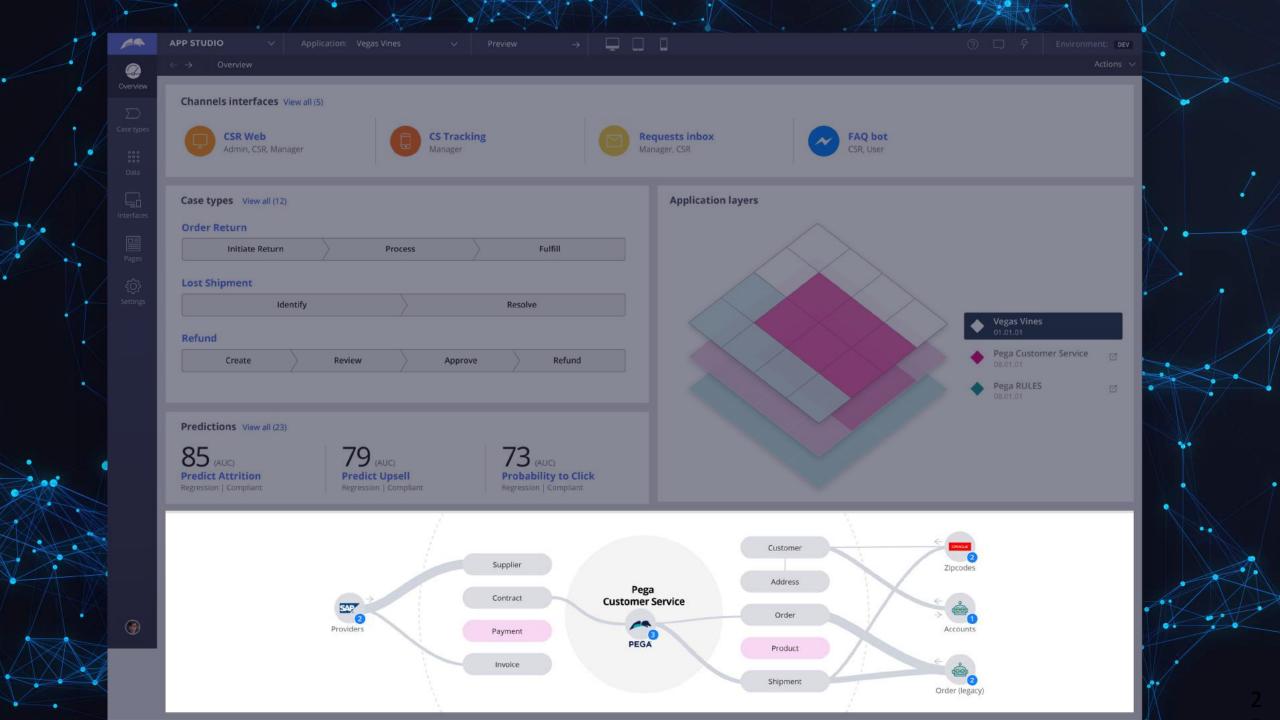

### CUSTOMER SERVICE AI-AUGMENTED AGENT

20.0

**PEGA** Workforce Intelligence 〈 繭 October 10 - October 16 > -4.8 **Production score Customer Operations** 3rd out of 6 departments →1 Production hours \_\_\_\_\_\_140h 5m Expected production hours \_\_\_\_\_\_300h 0m Insights The most commonly used workflow for the last week in the Banker Insight Transaction opportunity has Production trend 5 transitions across 3 apps and 5 screens 10.0 Time spent in non-work activities has dropped three percentage points to 11% for Customer Operations 8.0 We've noticed a high number of **cut/copy/paste** events between **Excel** and **Customer Service** in the **last week**. This may be an automation or integration opportunity to improve efficiency. 6.0 Showing 3 of 7 insights. See all insights 4.0 2.0 000 == How is time spent? 10/10 10/12 10/14 Production Other Work Non-work Idle Unknown 10/16 80.0 Where is time spent? All Categories ▼ 60.0 Rank Application Hours 40.0 Banking 80h 4m