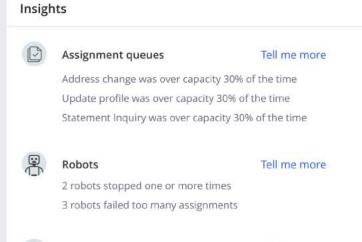

Financial Services

80h 0m

Robots (134)

PEGA Robot Manager Dashboard Packages Robots Users Issues Reports Settings **Customer Service** Th Fr Tue Wed Sat Sun Mon Assignment types 01/01 01/02 01/03 01/04 01/05 01/06 01/07 Address Change Queue: 18/50 | Completed today: 246

# Queue: 18/50 | Completed today: 246 Update Profile Queue: 52/50 | Completed today: 302 Statement Inquiry Queue: 34/50 | Completed today: 0

|   | Robot                 | Current activity | Completed | Success rate |    |
|---|-----------------------|------------------|-----------|--------------|----|
| ~ | CS-01                 | Working          | 50        | 98%          | -1 |
| ~ | CS-02 Needs attention | Working          | 50        | 30%          | :  |
| ~ | CS-03                 | Working          | 4         | 96%          | i  |
|   | CS-04                 | Waiting for work | 34        | 70%          | i  |
|   | <b>₩</b> CS-06        | Shutting down    | 50        | 96%          | :  |