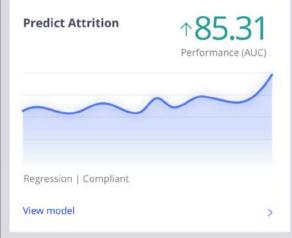

### CUSTOMER SERVICE AI-AUGMENTED AGENT

20.0

**PEGA** Workforce Intelligence 〈 繭 October 10 - October 16 > -4.8 **Production score Customer Operations** 3rd out of 6 departments →1 Production hours \_\_\_\_\_\_140h 5m Expected production hours \_\_\_\_\_\_300h 0m Insights The most commonly used workflow for the last week in the Banker Insight Transaction opportunity has Production trend 5 transitions across 3 apps and 5 screens 10.0 Time spent in non-work activities has dropped three percentage points to 11% for Customer Operations 8.0 We've noticed a high number of **cut/copy/paste** events between **Excel** and **Customer Service** in the **last week**. This may be an automation or integration opportunity to improve efficiency. 6.0 Showing 3 of 7 insights. See all insights 4.0 2.0 000 == How is time spent? 10/10 10/12 10/14 Production Other Work Non-work Idle Unknown 10/16 80.0 Where is time spent? All Categories ▼ 60.0 Rank Application Hours 40.0 Banking 80h 4m