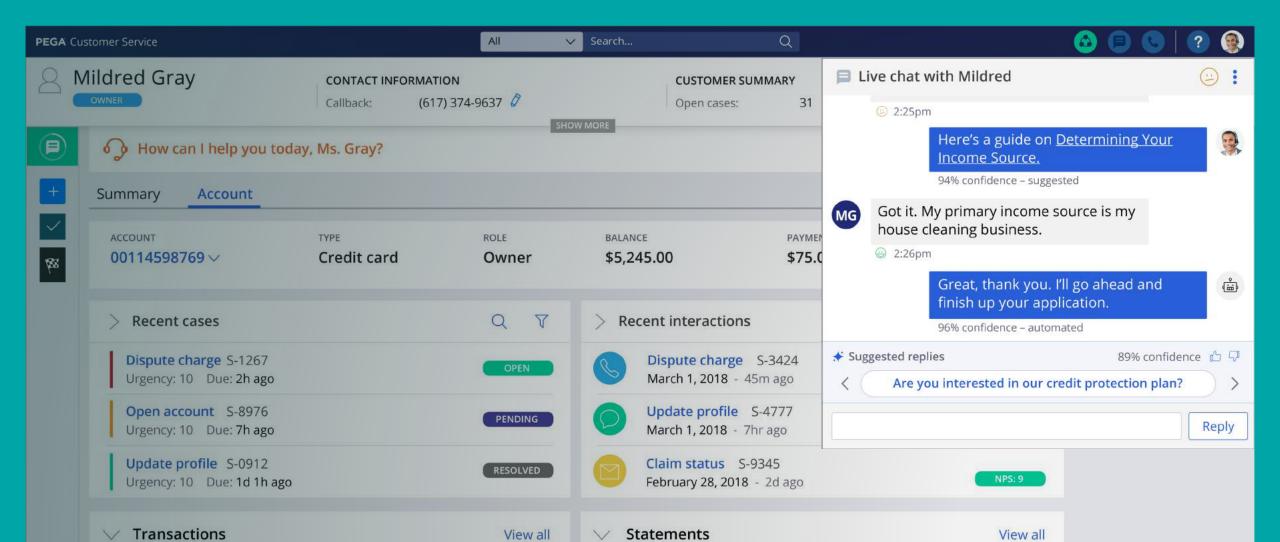

### CUSTOMER SERVICE AI-AUGMENTED AGENT

20.0

**PEGA** Workforce Intelligence 〈 繭 October 10 - October 16 > -4.8 **Production score Customer Operations** 3rd out of 6 departments →1 Production hours \_\_\_\_\_\_140h 5m Expected production hours \_\_\_\_\_\_300h 0m Insights The most commonly used workflow for the last week in the Banker Insight Transaction opportunity has Production trend 5 transitions across 3 apps and 5 screens 10.0 Time spent in non-work activities has dropped three percentage points to 11% for Customer Operations 8.0 We've noticed a high number of **cut/copy/paste** events between **Excel** and **Customer Service** in the **last week**. This may be an automation or integration opportunity to improve efficiency. 6.0 Showing 3 of 7 insights. See all insights 4.0 2.0 000 == How is time spent? 10/10 10/12 10/14 Production Other Work Non-work Idle Unknown 10/16 80.0 Where is time spent? All Categories ▼ 60.0 Rank Application Hours 40.0 Banking 80h 4m