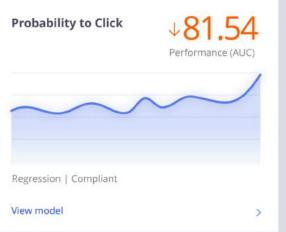

Financial Services

80h 0m

Robots (134)

PEGA Robot Manager Dashboard Packages Robots Users Issues Reports Settings **Customer Service** Th Fr Tue Wed Sat Sun Mon Assignment types 01/01 01/02 01/03 01/04 01/05 01/06 01/07 Address Change Queue: 18/50 | Completed today: 246

# Queue: 18/50 | Completed today: 246 Update Profile Queue: 52/50 | Completed today: 302 Statement Inquiry Queue: 34/50 | Completed today: 0

|   | Robot                 | Current activity | Completed | Success rate |    |
|---|-----------------------|------------------|-----------|--------------|----|
| ~ | CS-01                 | Working          | 50        | 98%          | -1 |
| ~ | CS-02 Needs attention | Working          | 50        | 30%          | :  |
| ~ | CS-03                 | Working          | 4         | 96%          | i  |
|   | CS-04                 | Waiting for work | 34        | 70%          | i  |
|   | <b>₩</b> CS-06        | Shutting down    | 50        | 96%          | :  |