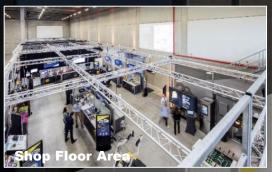

#### **ACCENTURE'S INNOVATION CENTER:**

- Worldwide largest Innovation Center, focused on the Industrial Internet of Things (IIoT)
- 1,400m<sup>2</sup> of industrial space and 1,300m<sup>2</sup> of workshop and event space
- Constantly evolving client experiences with digital technologies "in action" > 80 demo cases
- Leading-edge Design Thinking capabilities linked to the industrial context
- Professional event location within an industrial digital environment
  - Auditorium capacity 200 people
  - Various meeting rooms (4-30 people)