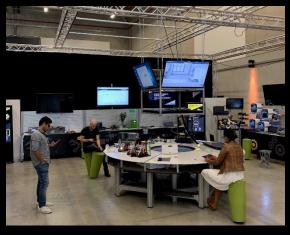

#### **ACCENTURE'S INNOVATION CENTER:**

- Worldwide largest Innovation Center, focused on the Industrial Internet of Things (IIoT)
- 1,400m<sup>2</sup> of industrial space and 1,300m<sup>2</sup> of workshop and event space
- Constantly evolving client experiences with digital technologies "in action" > 80 demo cases
- Leading-edge Design Thinking capabilities linked to the industrial context
- Professional event location within an industrial digital environment
  - Auditorium capacity 200 people
  - Various meeting rooms (4-30 people)