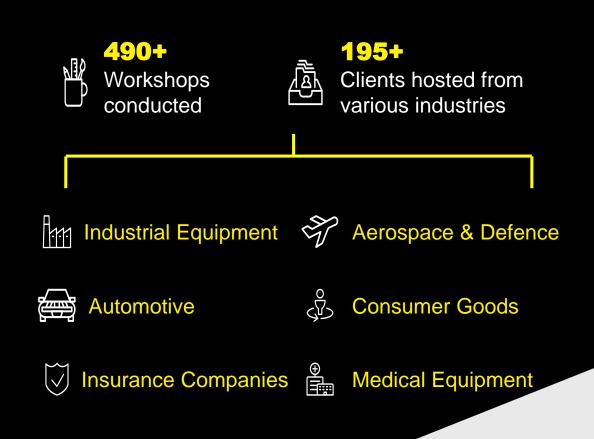

## NUMEROUS CLIENT WORKSHOPS AND EVENTS WERE HOSTED SINCE THE CENTER OPENING IN JANUARY 2017

490+

Workshops conducted

195+

Clients hosted from various industries

**16** 

Countries clients came from

**Multitude of special events** 

Management board sessions, master classes, trainings, etc.

**Global board meetings** 

e.g. Accenture's annual global board of directors meeting hosted in July 2018

**Automotive** 

Industrial equipment

Aerospace & defence

Consumer goods

Medical equipment

Insurance companies