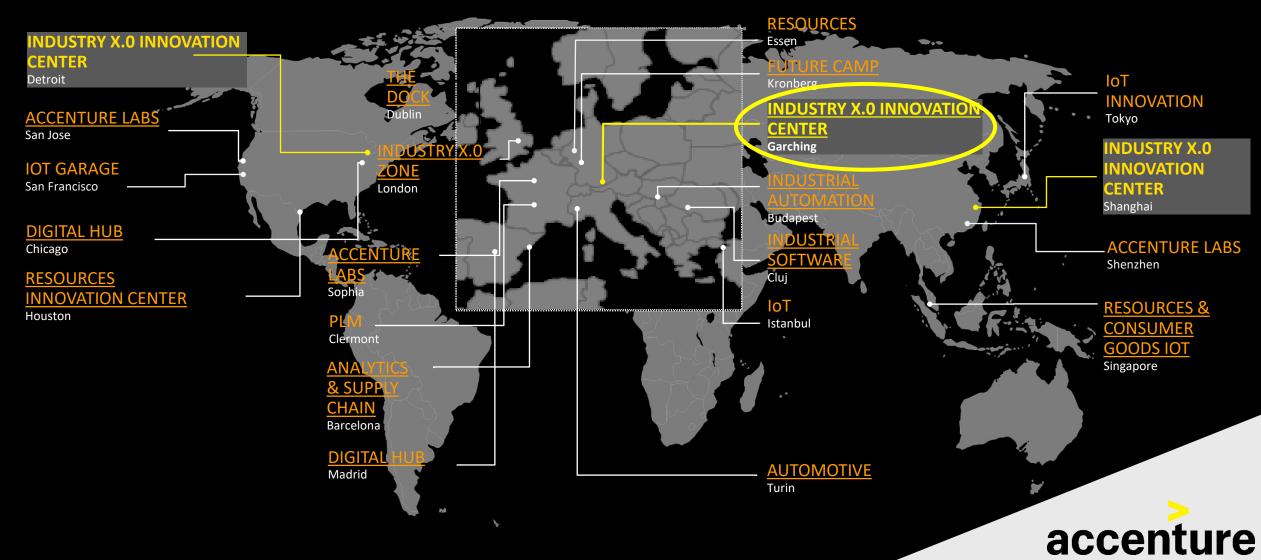

## ACCENTURE'S GLOBAL INNOVATION CENTER EMBEDDED IN AN INTERNATIONAL NETWORK



# THE EXPERIENCE OF AN INNOVATION CENTER ENABLES TO REINVENT YOUR BUSINESS PROCESSES

#### **ACCENTURE'S INNOVATION CENTER:**

- Worldwide largest Innovation Center, focused on the Industrial Internet of Things (IIoT)
- 1,400m<sup>2</sup> of industrial space and 1,300m<sup>2</sup> of workshop and event space
- Constantly evolving client experiences with digital technologies "in action" > 80 demo cases
- Leading-edge Design Thinking capabilities linked to the industrial context
- Professional event location within an industrial digital environment
  - Auditorium capacity 200 people
  - Various meeting rooms (4-30 people)













accenture

## NUMEROUS CLIENT WORKSHOPS AND EVENTS WERE HOSTED SINCE THE CENTER OPENING IN JANUARY 2017



490+

Workshops conducted



195+

Clients hosted