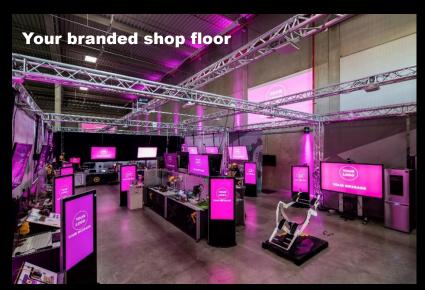

#### **ACCENTURE'S INNOVATION CENTER:**

- Worldwide largest Innovation Center, focused on the Industrial Internet of Things (IIoT)
- 1,400m<sup>2</sup> of industrial space and 1,300m<sup>2</sup> of workshop and event space
- Constantly evolving client experiences with digital technologies "in action" > 80 demo cases
- Leading-edge Design Thinking capabilities linked to the industrial context
- Professional event location within an industrial digital environment
  - Auditorium capacity 200 people
  - Various meeting rooms (4-30 people)