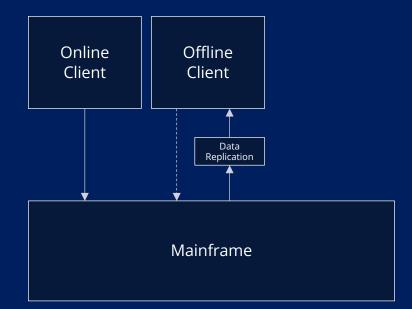

### Coming from a Mainframe Based Monolith...

# **Coming from a Mainframe Based Monolith...**

|                 | P-Offline: Verka                      | uf                   |                          |                                    |                   |                 |                                       |                    |                   |          |                | h  |
|-----------------|---------------------------------------|----------------------|--------------------------|------------------------------------|-------------------|-----------------|---------------------------------------|--------------------|-------------------|----------|----------------|----|
|                 | Kunde                                 | Offene Vorgänge      |                          |                                    |                   |                 |                                       |                    |                   | AA       | P-Online       | A  |
| 🚧 Ku            | Inden                                 |                      |                          |                                    |                   | - III × I       | Aus                                   | wahl Privatpolic   | e 12-2077848-5    | 0        | _ 0            | E  |
| _               | Neue Suche                            | Direkteinstieg       | Kraftfahrt neu           | <ul> <li>Privatkunde ne</li> </ul> | eu Beratung       |                 | 3                                     | Auskunft 👻 i       | nderung Ange      | botslö E | Beratung       | 1  |
| e               | A                                     |                      |                          |                                    |                   |                 |                                       | Versicherung       |                   |          |                | P  |
| Kundel          | Nachname                              | alles                |                          | Ort                                |                   |                 | \$                                    | Name               | Anton+Alles       |          |                |    |
| S.              | Vomame                                |                      |                          | Strasse                            |                   |                 | õ.                                    |                    |                   |          |                |    |
|                 |                                       |                      |                          |                                    |                   |                 | 2077848-                              | Agentur            | 2040-1030-7       |          |                |    |
|                 | SucheDirekt                           | einstieg mit VSNR, K | DNR                      | Suche mit amtli                    | chem Kennzeichen  |                 |                                       | Policenstand       |                   |          |                |    |
|                 | Suchbeariff                           |                      |                          | AKZ                                |                   |                 | 12                                    | Letzte Änderung    | 01.05.2002        |          | Nächs          | t  |
|                 | Suchbegrin                            |                      |                          | 1                                  |                   |                 | 0                                     | Policenablauf      | 01.04.2007        |          | Zahiwe         | ł. |
|                 |                                       |                      |                          |                                    |                   |                 | <u>.</u>                              | Policenbeitrag     | 891               | .06      |                |    |
|                 | Ergebnis aufgrund Suchanfrage         |                      |                          |                                    |                   |                 | Privatpolice                          |                    |                   |          |                | ų  |
|                 |                                       |                      |                          |                                    |                   |                 | 븅                                     |                    | chtversicherung   |          |                | 2  |
|                 | Anton+Alles                           |                      |                          |                                    | 406-14            | \$6-820         | .≧                                    | Beginn             | 01.05.2002        | Ablauf   | 01.04          | ŝ  |
|                 | Keplerstr. 62                         |                      | 70                       | 825 Korntal-Mü                     |                   |                 |                                       | Super-Deckund      | Familientarif     |          |                |    |
| 🛃 Ku            |                                       |                      |                          |                                    |                   | _ 🗆 🗵           | Auswahl                               |                    |                   |          |                |    |
| 0               | Auskunft                              | 🕶 Kraftfahrt neu 👻   | Privatkunde neu          | J Beratung                         |                   |                 | ×.                                    | Verkehrs-RS        |                   |          |                | 1  |
| 820             | Herm                                  |                      | 12m                      | ndennummer                         | 406-146-820       | -               | S                                     |                    | VN zugelassenen   | Fobraudo |                | i  |
| ж.<br>Ж.        | Anton+Alles                           |                      | Ku                       | laeimanniei                        | 400-140-020       | 21              | <                                     |                    |                   |          |                |    |
| 6-146-8         | Keplerstr. 62                         |                      |                          |                                    |                   |                 |                                       | Beginn             | 01.04.2002        | Ablauf   | 01.04          | ß  |
| <u>.</u>        | 70825 Komtal-Münchingen<br>Münchingen |                      |                          |                                    |                   |                 |                                       | 1 Kraftra          | d mit amtl. Kennz | eichen   |                |    |
| 令               |                                       |                      |                          |                                    |                   |                 |                                       | 1 Pkw/K            | ombi              |          |                |    |
|                 | PK 12-207                             | 7848-50              | Ablauf 01<br>Haftpflicht | 1.04.2007 E                        | UR<br>Rechtss     | 891,06<br>chutz |                                       |                    |                   |          |                |    |
| Kundenübersicht | PK 12-207                             | 7869-71 agenturint   | erne Speicherung         | J                                  |                   |                 |                                       | Privat-RS für      | Selbständige      | 1        |                | 1  |
| nü              | Antragso                              | aten AAP-OFFLINE     | =                        | vom 23.0                           | 5.2002 Version    | 2               |                                       |                    |                   |          |                |    |
| inde            | Antragso                              | taten AAP-OFFLINE    |                          | vom 23.0                           | 05.2002 Version   |                 |                                       | Beginn             | 01.04.2002        | Ablauf   | 01.04          | i  |
|                 | •                                     |                      |                          |                                    |                   |                 |                                       | 1                  |                   |          | <u>.</u>       | ċ  |
| H Kun           | nden [                                | 🗇 Kundenübersic      | Auswahl Pri              | vato                               |                   |                 |                                       |                    |                   |          |                | ĩ  |
| Sta             |                                       | an B Host-Dialog     |                          |                                    | Microsoft Outlook | AAP-Offli       | M                                     | icrosoft P 1 197 M | licrosoft W       | SIO Stan | < 🖪 🖓          |    |
| 310 316         | III - Osterig                         | art                  | Hosebiacker              | Scholer . O                        | MICIOSOFF DUGOOK  | AAP-UMI         | i i i i i i i i i i i i i i i i i i i | icrosoft P         | Incrosoft w       | SIU Stan | <b>V U</b> (0) | 8  |

# **Coming from a Mainframe Based Monolith...**

PegaWorld**iNspire** 

Challenges make it no longer possible to adapt to the ever accelerating pace of change!