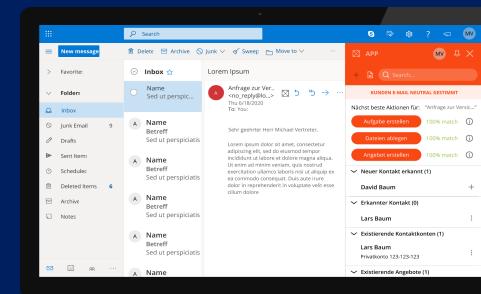

### The New CRM is the Single Point of Truth for the Insurance Intermediary

- All needed information's for our insurance intermediary referring to costumer data, contracts, offers, ...
- With the transfer of all the costumer data from the CRM part, our insurance intermediary jumps off to the application mode
- all out of one hand, all out of one system, all done with PEGA