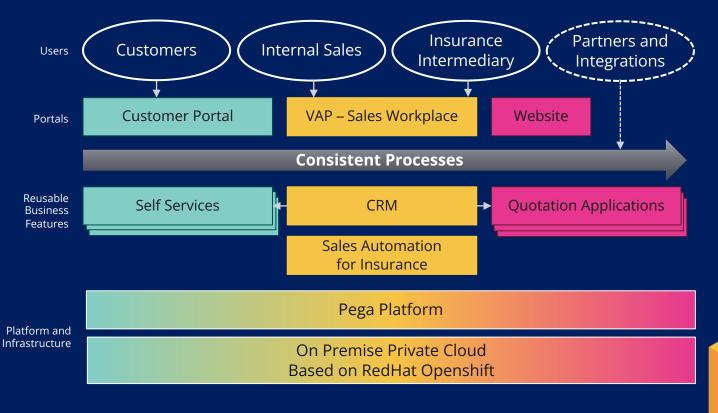

### ... and Leaping Into a Decentralized Composable Business Architecture

# We replace the legacy system, once the new CRM functions fit for all our costumers

### We Shut Down the Legacy System Once Everything Fits in the New World

#### Parallel operation of the legacy system and the new System

- All functionalities in the legacy system will be built back technically if it works in the new CRM
- No insurance intermediary can use the old legacy functions anymore
- We see a raise up in all the products, that are in the new world – faster to finish and more sold products