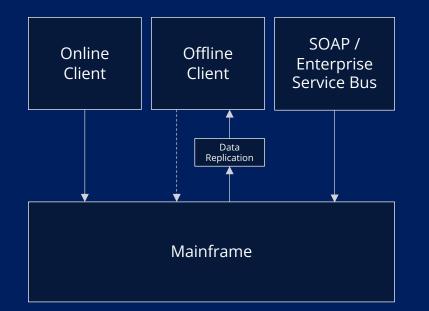

### Coming from a Mainframe Based Monolith...

# **Coming from a Mainframe Based Monolith...**

|                 | P-Offline: Verka                      | uf                   |                          |                                    |                   |                 |                                       |                    |                   |          |                | h  |
|-----------------|---------------------------------------|----------------------|--------------------------|------------------------------------|-------------------|-----------------|---------------------------------------|--------------------|-------------------|----------|----------------|----|
|                 | Kunde                                 | Offene Vorgänge      |                          |                                    |                   |                 |                                       |                    |                   | AA       | P-Online       | A  |
| 🚧 Ku            | Inden                                 |                      |                          |                                    |                   | - III × I       | Aus                                   | wahl Privatpolic   | e 12-2077848-5    | 0        | _ 0            | E  |
| _               | Neue Suche                            | Direkteinstieg       | Kraftfahrt neu           | <ul> <li>Privatkunde ne</li> </ul> | eu Beratung       |                 | 3                                     | Auskunft 👻 i       | nderung Ange      | botslö E | Beratung       | 1  |
| e               | A                                     |                      |                          |                                    |                   |                 |                                       | Versicherung       |                   |          |                | P  |
| Kundel          | Nachname                              | alles                |                          | Ort                                |                   |                 | \$                                    | Name               | Anton+Alles       |          |                |    |
| S.              | Vomame                                |                      |                          | Strasse                            |                   |                 | õ.                                    |                    |                   |          |                |    |
|                 |                                       |                      |                          |                                    |                   |                 | 2077848-                              | Agentur            | 2040-1030-7       |          |                |    |
|                 | SucheDirekt                           | einstieg mit VSNR, K | DNR                      | Suche mit amtli                    | chem Kennzeichen  |                 |                                       | Policenstand       |                   |          |                |    |
|                 | Suchbeariff                           |                      |                          | AKZ                                |                   |                 | 12                                    | Letzte Änderung    | 01.05.2002        |          | Nächs          | t  |
|                 | Suchbegrin                            |                      |                          | 1                                  |                   |                 | 0                                     | Policenablauf      | 01.04.2007        |          | Zahiwe         | ł. |
|                 |                                       |                      |                          |                                    |                   |                 | <u>.</u>                              | Policenbeitrag     | 891               | .06      |                |    |
|                 | Ergebnis aufgrund Suchanfrage         |                      |                          |                                    |                   |                 | Privatpolice                          |                    |                   |          |                | ų  |
|                 |                                       |                      |                          |                                    |                   |                 | 븅                                     |                    | chtversicherung   |          |                | 2  |
|                 | Anton+Alles                           |                      |                          |                                    | 406-14            | \$6-820         | .≧                                    | Beginn             | 01.05.2002        | Ablauf   | 01.04          | ŝ  |
|                 | Keplerstr. 62                         |                      | 70                       | 825 Korntal-Mü                     |                   |                 |                                       | Super-Deckund      | Familientarif     |          |                |    |
| 🛃 Ku            |                                       |                      |                          |                                    |                   | _ 🗆 🗵           | Auswahl                               |                    |                   |          |                |    |
| 0               | Auskunft                              | 🕶 Kraftfahrt neu 👻   | Privatkunde neu          | J Beratung                         |                   |                 | ×.                                    | Verkehrs-RS        |                   |          |                | 1  |
| 820             | Herm                                  |                      | 12m                      | ndennummer                         | 406-146-820       | -               | S                                     |                    | VN zugelassenen   | Fobraudo |                | i  |
| ж.<br>Ж.        | Anton+Alles                           |                      | Ku                       | laeimanniei                        | 400-140-020       | 21              | <                                     |                    |                   |          |                |    |
| 6-146-8         | Keplerstr. 62                         |                      |                          |                                    |                   |                 |                                       | Beginn             | 01.04.2002        | Ablauf   | 01.04          | ß  |
| <u>.</u>        | 70825 Komtal-Münchingen<br>Münchingen |                      |                          |                                    |                   |                 |                                       | 1 Kraftra          | d mit amtl. Kennz | eichen   |                |    |
| 令               |                                       |                      |                          |                                    |                   |                 |                                       | 1 Pkw/K            | ombi              |          |                |    |
|                 | PK 12-207                             | 7848-50              | Ablauf 01<br>Haftpflicht | 1.04.2007 E                        | UR<br>Rechtss     | 891,06<br>chutz |                                       |                    |                   |          |                |    |
| Kundenübersicht | PK 12-207                             | 7869-71 agenturint   | erne Speicherung         | J                                  |                   |                 |                                       | Privat-RS für      | Selbständige      | 1        |                | 1  |
| nü              | Antragso                              | aten AAP-OFFLINE     | =                        | vom 23.0                           | 5.2002 Version    | 2               |                                       |                    |                   |          |                |    |
| inde            | Antragso                              | taten AAP-OFFLINE    |                          | vom 23.0                           | 05.2002 Version   |                 |                                       | Beginn             | 01.04.2002        | Ablauf   | 01.04          | i  |
|                 | •                                     |                      |                          |                                    |                   |                 |                                       | 1                  |                   |          | <u>.</u>       | ċ  |
| H Kun           | nden [                                | 🗇 Kundenübersic      | Auswahl Pri              | vato                               |                   |                 |                                       |                    |                   |          |                | ĩ  |
| Sta             |                                       | an B Host-Dialog     |                          |                                    | Microsoft Outlook | AAP-Offli       | M                                     | icrosoft P 1 197 M | licrosoft W       | SIO Stan | < 🖪 🖓          |    |
| 310 316         | III - Osterig                         | art                  | Hosebiacker              | Scholer . O                        | MICIOSOFF DUGOOK  | AAP-UMI         | i i i i i i i i i i i i i i i i i i i | icrosoft P         | Incrosoft w       | SIU Stan | <b>V U</b> (0) | 8  |

# **Coming from a Mainframe Based Monolith...**

PegaWorld**iNspire** 

Challenges make it no longer possible to adapt to the ever accelerating pace of change!