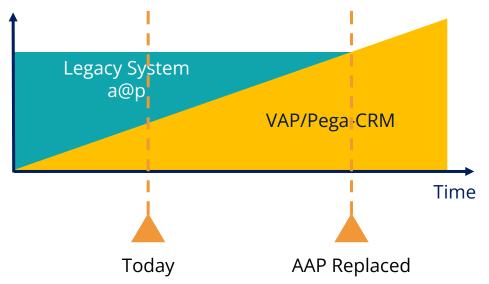

# We replace the legacy system, once the new CRM functions fit for all our costumers

### We Shut Down the Legacy System Once Everything Fits in the New World

#### Parallel operation of the legacy system and the new System

- All functionalities in the legacy system will be built back technically if it works in the new CRM
- No insurance intermediary can use the old legacy functions anymore
- We see a raise up in all the products, that are in the new world – faster to finish and more sold products