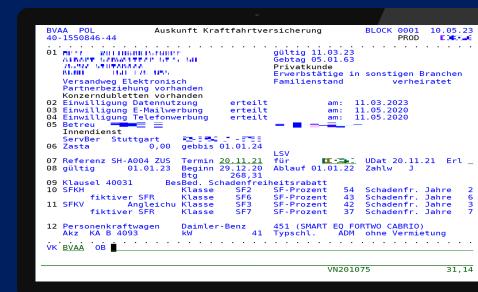

### Coming from a Mainframe Based Monolith...

# **Coming from a Mainframe Based Monolith...**

|                 | P-Offline: Verka                      | uf                   |                          |                                    |                   |                 |                                       |                    |                   |          |                | h  |
|-----------------|---------------------------------------|----------------------|--------------------------|------------------------------------|-------------------|-----------------|---------------------------------------|--------------------|-------------------|----------|----------------|----|
|                 | Kunde                                 | Offene Vorgänge      |                          |                                    |                   |                 |                                       |                    |                   | AA       | P-Online       | A  |
| 🚧 Ku            | Inden                                 |                      |                          |                                    |                   | - III × I       | Aus                                   | wahl Privatpolic   | e 12-2077848-5    | 0        | _ 0            | E  |
| _               | Neue Suche                            | Direkteinstieg       | Kraftfahrt neu           | <ul> <li>Privatkunde ne</li> </ul> | eu Beratung       |                 | 3                                     | Auskunft 👻 i       | nderung Ange      | botslö E | Beratung       | 1  |
| e               | A                                     |                      |                          |                                    |                   |                 |                                       | Versicherung       |                   |          |                | P  |
| Kundel          | Nachname                              | alles                |                          | Ort                                |                   |                 | \$                                    | Name               | Anton+Alles       |          |                |    |
| S.              | Vomame                                |                      |                          | Strasse                            |                   |                 | õ.                                    |                    |                   |          |                |    |
|                 |                                       |                      |                          |                                    |                   |                 | 2077848-                              | Agentur            | 2040-1030-7       |          |                |    |
|                 | SucheDirekt                           | einstieg mit VSNR, K | DNR                      | Suche mit amtli                    | chem Kennzeichen  |                 |                                       | Policenstand       |                   |          |                |    |
|                 | Suchbeariff                           |                      |                          | AKZ                                |                   |                 | 12                                    | Letzte Änderung    | 01.05.2002        |          | Nächs          | t  |
|                 | Suchbegrin                            |                      |                          | 1                                  |                   |                 | 0                                     | Policenablauf      | 01.04.2007        |          | Zahiwe         | ł. |
|                 |                                       |                      |                          |                                    |                   |                 | <u>.</u>                              | Policenbeitrag     | 891               | .06      |                |    |
|                 | Ergebnis aufgrund Suchanfrage         |                      |                          |                                    |                   |                 | Privatpolice                          |                    |                   |          |                | ų  |
|                 |                                       |                      |                          |                                    |                   |                 | 븅                                     |                    | chtversicherung   |          |                | 2  |
|                 | Anton+Alles                           |                      |                          |                                    | 406-14            | \$6-820         | .≧                                    | Beginn             | 01.05.2002        | Ablauf   | 01.04          | ŝ  |
|                 | Keplerstr. 62                         |                      | 70                       | 825 Korntal-Mü                     |                   |                 |                                       | Super-Deckund      | Familientarif     |          |                |    |
| 🛃 Ku            |                                       |                      |                          |                                    |                   | _ 🗆 🗵           | Auswahl                               |                    |                   |          |                |    |
| 0               | Auskunft                              | 🕶 Kraftfahrt neu 👻   | Privatkunde neu          | J Beratung                         |                   |                 | ×.                                    | Verkehrs-RS        |                   |          |                | 1  |
| 820             | Herm                                  |                      | 12m                      | ndennummer                         | 406-146-820       | -               | S                                     |                    | VN zugelassenen   | Fobraudo |                | i  |
| ж.<br>Ж.        | Anton+Alles                           |                      | Ku                       | laeimanniei                        | 400-140-020       | 21              | <                                     |                    |                   |          |                |    |
| 6-146-8         | Keplerstr. 62                         |                      |                          |                                    |                   |                 |                                       | Beginn             | 01.04.2002        | Ablauf   | 01.04          | ß  |
| <u>.</u>        | 70825 Komtal-Münchingen<br>Münchingen |                      |                          |                                    |                   |                 |                                       | 1 Kraftra          | d mit amtl. Kennz | eichen   |                |    |
| 令               |                                       |                      |                          |                                    |                   |                 |                                       | 1 Pkw/K            | ombi              |          |                |    |
|                 | PK 12-207                             | 7848-50              | Ablauf 01<br>Haftpflicht | 1.04.2007 E                        | UR<br>Rechtss     | 891,06<br>chutz |                                       |                    |                   |          |                |    |
| Kundenübersicht | PK 12-207                             | 7869-71 agenturint   | erne Speicherung         | J                                  |                   |                 |                                       | Privat-RS für      | Selbständige      | 1        |                | 1  |
| nü              | Antragso                              | aten AAP-OFFLINE     | =                        | vom 23.0                           | 5.2002 Version    | 2               |                                       |                    |                   |          |                |    |
| inde            | Antragso                              | taten AAP-OFFLINE    |                          | vom 23.0                           | 05.2002 Version   |                 |                                       | Beginn             | 01.04.2002        | Ablauf   | 01.04          | i  |
|                 | •                                     |                      |                          |                                    |                   |                 |                                       | 1                  |                   |          | <u>.</u>       | ċ  |
| H Kun           | nden [                                | 🗇 Kundenübersic      | Auswahl Pri              | vato                               |                   |                 |                                       |                    |                   |          |                | ĩ  |
| Sta             |                                       | an B Host-Dialog     |                          |                                    | Microsoft Outlook | AAP-Offli       | M                                     | icrosoft P 1 197 M | licrosoft W       | SIO Stan | < 🖪 🖓          |    |
| 310 316         | III - Osterig                         | art                  | Hosebiacker              | Scholer . O                        | MICIOSOFF DUGOOK  | AAP-UMI         | i i i i i i i i i i i i i i i i i i i | icrosoft P         | Incrosoft w       | SIU Stan | <b>V U</b> (0) | 8  |

# **Coming from a Mainframe Based Monolith...**

PegaWorld**iNspire** 

Challenges make it no longer possible to adapt to the ever accelerating pace of change!